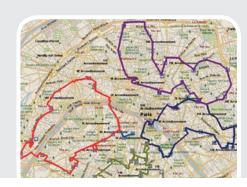

# Cartographic display

TourSolver is an add-on module for MapPoint, Microsoft's geographical visualisation solution. This software enables you to view the optimised tours in a user-friendly environment made up of high quality cartographic data.