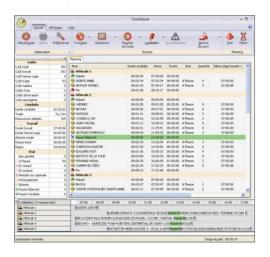

#### **Scheduling**

Once the activity has been modelled, the user monitors the optimisation on the scorecard in real-time and can drag and drop customers from the unscheduled list into the schedule (and vice versa) and, in an emergency, directly amend the call sequence in the Gantt chart.